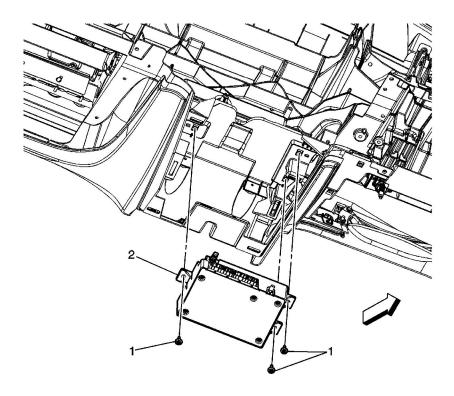

## **Communication Interface Module Replacement**

| Callout                                                                  | Component Name                                                                                                                                                                                                                                             |
|--------------------------------------------------------------------------|------------------------------------------------------------------------------------------------------------------------------------------------------------------------------------------------------------------------------------------------------------|
| Preliminary Procedure                                                    |                                                                                                                                                                                                                                                            |
| Remove the Front Floor Console. Refer to Front Floor Console Replacement |                                                                                                                                                                                                                                                            |
|                                                                          | Communication Interface Module Bolt (Qty: 3)                                                                                                                                                                                                               |
| 1                                                                        | Caution: Refer to Fastener Caution in the Preface section.                                                                                                                                                                                                 |
|                                                                          | Tighten<br>10 N·m (89 lb in)                                                                                                                                                                                                                               |
|                                                                          | Communication Interface Module                                                                                                                                                                                                                             |
|                                                                          | Procedure                                                                                                                                                                                                                                                  |
| 2                                                                        | <ol> <li>Disconnect the electrical connections.</li> <li>If Replacing the Communication Interface Module be sure to transfer Bluetooth Antenna, if equipped.</li> <li>Refer to Control Module References for programming and set up procedures.</li> </ol> |